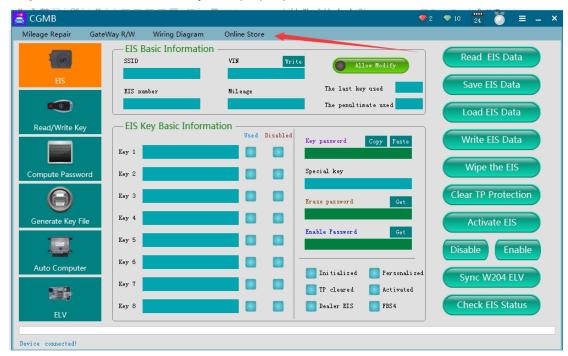

Step 2: Install the software on your laptop, open it, then click "Online Store"

**Step 3:** You can choose "Basic Edition One Free Token Lifetime" or "Advanced Edition Two Free Token Valid 180 days", then click the "Activate" to continue.