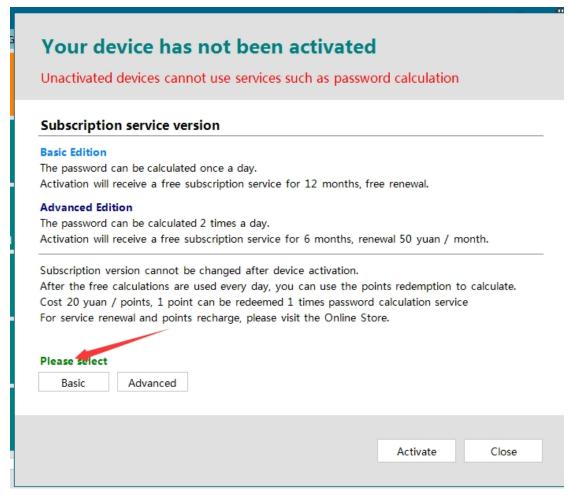

Step 2: Install the software on your laptop, open it, then click "Online Store"

**Step 3:** You can choose "Basic Edition One Free Token Lifetime" or "Advanced Edition Two Free Token Valid 180 days", then click the "Activate" to continue.