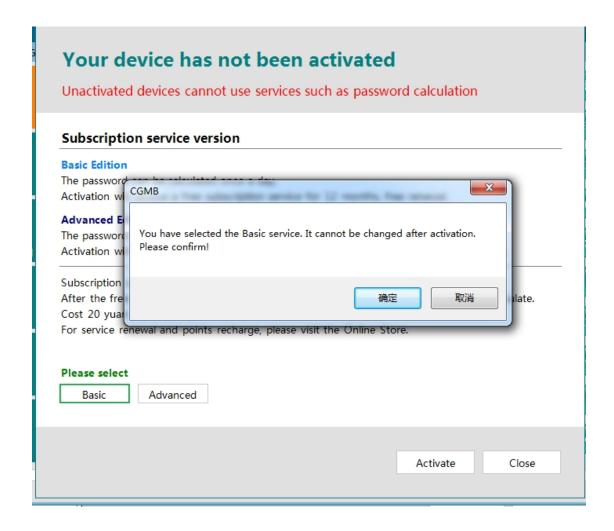

Step 4: Finally, your CGDI MB tool can be activated.

Please Note: It cannot change it once the version is selected, please choose it carefully.