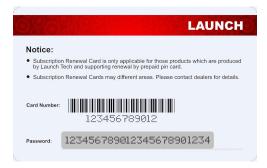

## 1. Introduction

The Subscription Renewal Card is only applicable for those products which are produced by LAUNCH and supports software payment and renewal.

Note: The Subscription Renewal Card may differ in different areas. Please contact dealers for details.

## 2. Knowledge of Subscription Renewal Card

| Card Number | It includes 12 digit numbers.                              |
|-------------|------------------------------------------------------------|
| Password    | Scratch or scrap the designated area to reveal the hidden  |
|             | information. Generally it is composed of 24 digit numbers. |